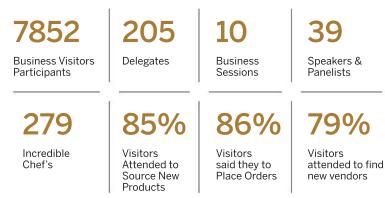

### WORLD OF HOSPITALITY EXPO **BENGALURU (WOHXpo) 2024**

WOHXpo 2024, a three-day (13-14-15 June 2024) show at Palace Grounds, Bengaluru, was successfully concluded, with 120 exhibitors, 6799 Trade Visitors & 172 Delegates, WOHXpo brought together decision-makers and influencers as well as executive chefs, hospitality experts, food & beverage professionals, hotel consultants, importers, distributors from leading companies across south of India. It received encouraging response for content-rich and industry-driven conferences and competitions including live events very well appreciated by the stalwarts. Show also had 10 special events to engage the community by adding value.

### **GLIMPSES OF PAST EDITIONS**

.....

MIDDLEBY CELFROS

n

MUKUNDA FOODS PVT. LTD.

20

20+ 180+ 12+ 15+ WICA DELEGATES ICC PARTICIPANTS SPEAKERS & PANELIST

150+