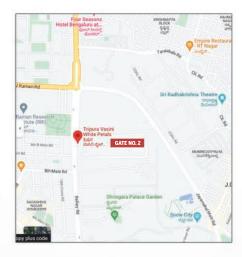

# WORLD OF HOSPITALITY EXPO 2024 **13 14 15** JUNE 2024 TRIPURA VASINI PALACE GROUNDS BENGALURU, INDIA

T

NCA I,

WOHXpo

TIMINGS: 10 AM TO 7 PM